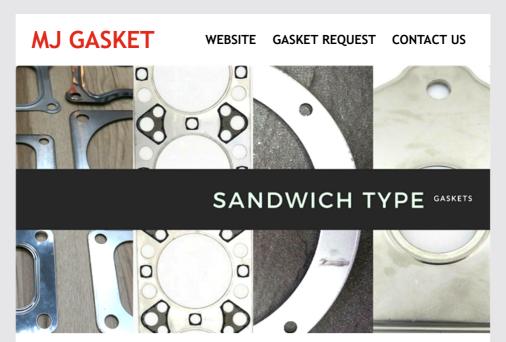

## What Is Sandwich Type Gasket?

The high temperatures and high pressures in the combustion chamber make it the most difficult area to seal.

Sandwich Type are mostly used for turbocharger gaskets, exhaust gaskets and cylinder head gaskets, they have two layers of thin metal such as steel, aluminium, or copper with soft middle layer of core material like graphite or non-asbestos.

△ Sandwich Type Gasket

A good sandwich type gasket is not easy to produce. The technicians should have excellent skills to produce them.

If you are thinking about finding a supplier for your sandwich type gasket, feel free to contact us!